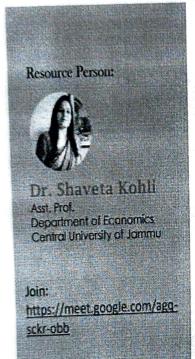

वर्कशॉप में मौजूद कालेज प्रबंधक कमेटी की अध्यक्ष हेमा शर्मा, सचिव श्रीगोपाल शर्मा, प्रिं. डा. नंद किशोर, स्टाफ के साथ छात्राएं। (जैन)

6 May, Loze

P

Principal S.D. College, Hoshlamill

| Event               | A National Seminar on Analyzing India's Progress towards Gender equality for Sustainable future wherein Dr. Shaveta Kohli, Asst. Prof in Deprtment of Economics, Central University Jammu was the key facilitator |
|---------------------|-------------------------------------------------------------------------------------------------------------------------------------------------------------------------------------------------------------------|
| Organized by        | Dept. of Economics in Collaboration with GNA university, G.G.D.S.D College Hariana, SBBS University Khiala Padhiana                                                                                               |
| Date                | 29/06/2022                                                                                                                                                                                                        |
| <b>Participants</b> | 52                                                                                                                                                                                                                |

Department of Economics

## Sanatan Dharma College

Hoshiarour

Tude: du Gestaire of QAC A National Webinar on

Analysing India's Progress towards Gender Equality for A Sustainable Future

> 29/06/2022 @ 12:30hrs onwards

In Collaboration with: