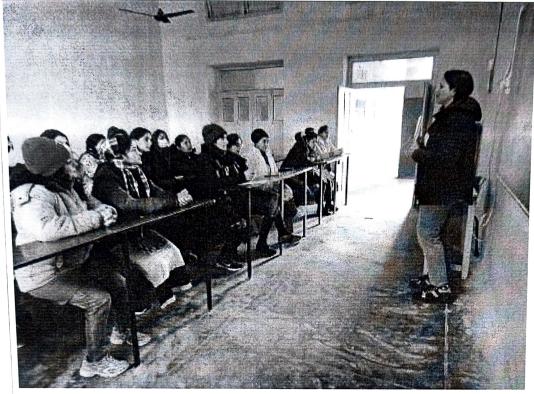

वर्कशॉप में मौजूद कालेज प्रबंधक कमेटी की अध्यक्ष हेमा शर्मा, सचिव श्रीगोपाल शर्मा, प्रिं. डा. नंद किशोर, स्टाफ के साथ छात्राएं। (जैन)

6 May, Loze

P

Principal S.D. College, Hoshlamill

| Event               | A National Seminar on Analyzing India's Progress towards Gender equality for Sustainable future wherein Dr. Shaveta Kohli, Asst. Prof in Deprtment of Economics, Central University Jammu was the key facilitator |
|---------------------|-------------------------------------------------------------------------------------------------------------------------------------------------------------------------------------------------------------------|
| Organized by        | Dept. of Economics in Collaboration with GNA university, G.G.D.S.D College Hariana, SBBS University Khiala Padhiana                                                                                               |
| Date                | 29/06/2022                                                                                                                                                                                                        |
| <b>Participants</b> | 52                                                                                                                                                                                                                |

Department of Economics