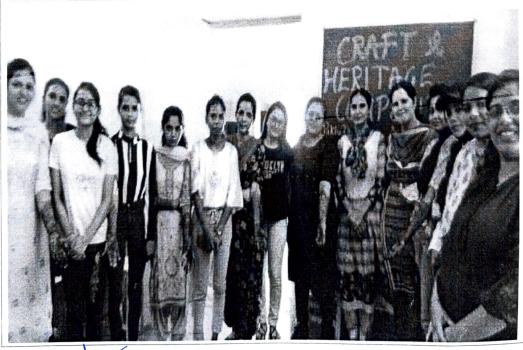

principal S.D. College, Hoshlamur

lund mound

Principal

Ch Cullege, Hoshlamu

Guntary Heart

Principal
S.D. College, Hoshlarnur

|              | L. L. Lewellery under Farn While You Learn                  |
|--------------|-------------------------------------------------------------|
| Event        | A Workshop on Handmade Jewellery under Earn While You Learn |
| Organized by | Dept. of Fashion Designing                                  |
| Date         | 26/4/2022                                                   |
| Participants | 28                                                          |

# एस.डी. कालेज की छात्राओं को हाथों से आभूषण बनाने की दी जानकारी

होशियारपुर, 5 मई (जैन): एस.डी. कालेज में प्रबंधक कमेटी की अध्यक्ष हेमा व सचिव श्रीगोपाल शर्मा के मार्गदर्शन में सीखते समय कमाओ विषय पर फैशन डिजानिंग विभाग द्वारा हस्तिनिर्मित आभूषण वर्कशॉप लगाकर हाथों से आभूषण वनाने की छात्राआें को जानकारी दी गई।

प्रिं. डा. नंद किशोर की देखरेख में विभाग की अध्यक्ष प्रो. नेहा गिल ने छात्राओं को पुराने आभूषणों का इस्तेमाल कर उन्हें नए डिजाइनों में तैयार करने की विस्तारपूर्वक जानकारी दी तथा छात्रों ने इस प्रकार के आंकर्षक आभूषण तैयार किए। प्रबंधक कमेटी की अध्यक्ष हेमा शर्मा ने छात्रों की इस प्रतिभा को खूब सराहा। उन्होंने कहा कि ऐसे हुन्र के चलते छात्र वर्ग आत्मनिर्भर भी बन सकते हैं। इस अवसर पर प्रो. प्रशांत सेठी, प्रो. अनु, प्रो. शिवानी, प्रो. राधिका भी मौजूद थे।