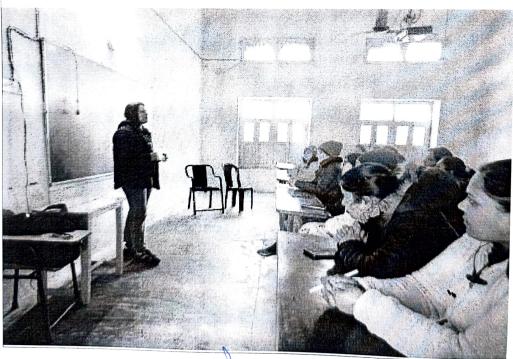

वर्कशॉप में मौजूद कालेज प्रबंधक कमेटी की अध्यक्ष हेमा शर्मा, सचिव श्रीगोपाल शर्मा, प्रिं. डा. नंद किशोर, स्टाफ के साथ छात्राएं। (जैन)

6 May, Loze

P

Principal S.D. College, Hoshlamill

| Event               | A National Seminar on Analyzing India's Progress towards Gender equality for Sustainable future wherein Dr. Shaveta Kohli, Asst. Prof in Deprtment of Economics, Central University Jammu was the key facilitator |
|---------------------|-------------------------------------------------------------------------------------------------------------------------------------------------------------------------------------------------------------------|
| Organized by        | Dept. of Economics in Collaboration with GNA university, G.G.D.S.D College Hariana, SBBS University Khiala Padhiana                                                                                               |
| Date                | 29/06/2022                                                                                                                                                                                                        |
| <b>Participants</b> | 52                                                                                                                                                                                                                |

Department of Economics