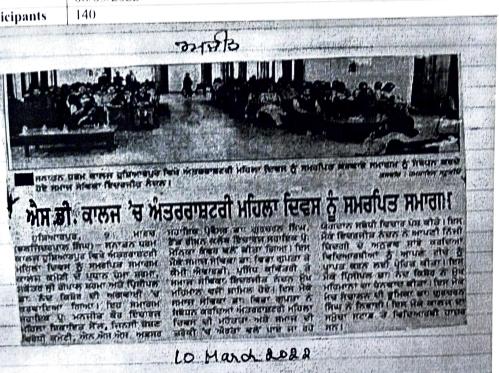

वर्कशॉप में मौजूद कालेज प्रबंधक कमेटी की अध्यक्ष हेमा शर्मा, सचिव श्रीगोपाल शर्मा, प्रिं. डा. नंद किशोर, स्टाफ के साथ छात्राएं। (जैन)

6 May, Loze

P

Principal S.D. College, Hoshlamill

| Event               | A National Seminar on Analyzing India's Progress towards Gender equality for Sustainable future wherein Dr. Shaveta Kohli, Asst. Prof in Deprtment of Economics, Central University Jammu was the key facilitator |
|---------------------|-------------------------------------------------------------------------------------------------------------------------------------------------------------------------------------------------------------------|
| Organized by        | Dept. of Economics in Collaboration with GNA university, G.G.D.S.D College Hariana, SBBS University Khiala Padhiana                                                                                               |
| Date                | 29/06/2022                                                                                                                                                                                                        |
| <b>Participants</b> | 52                                                                                                                                                                                                                |

Department of Economics