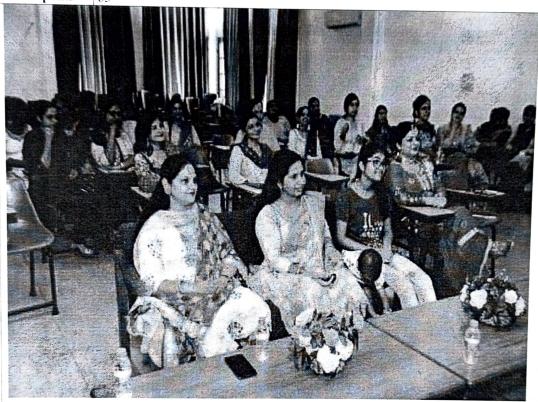

वर्कशॉप में मौजूद कालेज प्रबंधक कमेटी की अध्यक्ष हेमा शर्मा, सचिव श्रीगोपाल शर्मा, प्रिं. डा. नंद किशोर, स्टाफ के साथ छात्राएं। (जैन)

6 May, Loze

P

Principal S.D. College, Hoshlamill

| Event               | A National Seminar on Analyzing India's Progress towards Gender equality for Sustainable future wherein Dr. Shaveta Kohli, Asst. Prof in Deprtment of Economics, Central University Jammu was the key facilitator |
|---------------------|-------------------------------------------------------------------------------------------------------------------------------------------------------------------------------------------------------------------|
| Organized by        | Dept. of Economics in Collaboration with GNA university, G.G.D.S.D College Hariana, SBBS University Khiala Padhiana                                                                                               |
| Date                | 29/06/2022                                                                                                                                                                                                        |
| <b>Participants</b> | 52                                                                                                                                                                                                                |

Department of Economics