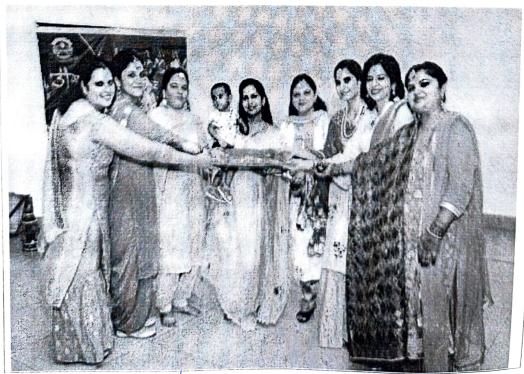

ਸਨਾਤਨ ਧਰਮ ਕਾਲਜ ਹੁਸ਼ਿਆਰਪੁਰ ਵਿਖੇ ਕਰਵਾਏ ਮੁਕਾਬਲੇ ਮੌਕੇ ਵਿਦਿਆਰਥਣਾਂ ਨਾਲ ਪ੍ਰਿਸੀਪਲ ਡਾ: ਨੰਦ ਕਿਸ਼ੋਰ ਤੇ ਹੋਰ। ਤਸਵੀਰ : ਗੁਜ਼ਾਇਨ ਸਟ੍ਰਡੀਓ

## ਐੱਸ. ਡੀ. ਕਾਲਜ 'ਚ ਮਹਿੰਦੀ ਮੁਕਾਬਲਾ ਕਰਵਾਇਆ

ਅਕੜੂ ਬਰ 15 ਹੁਸਿਆਰਪੁਰ, (ਬਲਜਿੰਦਰਪਾਲ ਸਿੰਘ)-ਸਨਾਰਨ ਧਰਮ ਕਾਲਜ ਹੁਸ਼ਿਆਰਪੁਰ ਵਿਖੇ ਕਾਲਜ ਪ੍ਰਬੰਧਕ ਕਮੇਟੀ ਦੇ ਪ੍ਰਧਾਨ ਹੈਮਾ ਸ਼ਰਮਾ, ਸਕੱਤਰ ਗੌਪਾਲ ਸ਼ਰਮਾ, ਪ੍ਰਿਸੀਪਲ ਡਾ ਨੰਦ ਕਿਸ਼ੋਰ ਦੀ ਅਗਵਾਈ 'ਚ 'ਟੈਲੱਟ ਫ਼ੈਸ਼ਨ ਪ੍ਰੋਗਰਾਮ ਹੈਟ' ਤਹਿਤ ਵੇਂ ਲਵੇਅਰ ਹਿਜ਼ਾਈਨਿੰਗ ਤੇ ਯੂਥ ਵਿਭਾਗ ਵਲੋਂ ਇੰਚਾਰਜ ਸਹਾਇਕ ਪੁਫੈਸਰ ਮਿੰਘਾ ਦੂਆਂ ਤੋਂ ਨੌਹਾਂ ਦੀ ਦੇਖ-ਰੇਖ ਹੈਠ

ਵਿਦਿਆਰਥਣਾਂ 'ਚ ਮਹਿੰਦੀ ਮੁਕਾਬਲ ਕਰਵਾਏ ਗਏ, ਜਿਸ 'ਚ ਪਲਕ ਹਾਂਡਾ ਨੇ ਪਹਿਲਾ, ਸਪਨਾ ਨੇ ਦੂਸਰਾ ਤੇ ਸਿਮਰਨਜੀਤ ਕੋਰ ਨੇ ਤੀਸਰਾ ਸਥਾਨ ਪ੍ਰਾਪਤ ਕੀਤਾ। ਇਸ ਮੌਕੇ ਮੁੱਖ ਮਹਿਮਾਨ ਵਜੋਂ ਪ੍ਰਿਸੀਪਲ ਡਾ: ਨੰਦ ਕਿਸ਼ੋਰ ਤੇ ਸਹਾਇਕ ਪ੍ਰੈ: ਪ੍ਰਸ਼ਾਂਤ ਸੇਠੀ ਨੇ ਬਿਰਕਤ ਕੀਤੀ। ਮੁਕਾਬਲੇ 'ਚ ਜੱਜ ਦੀ ਭੂਮਿਕਾ ਡਾ: ਪਲਵਿਦਰ ਕੋਰ ਤੇ ਅਸਿਸਟੈਂਟ ਪ੍ਰੈ: ਨਿਸ਼ਾ ਅਰੋੜਾ ਨੇ ਨਿਭਾਈ।